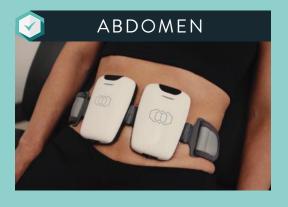

# WITH TONE'S 4 APPLICATORS MULTIPLE AREAS CAN BE TREATED SIMULTANEOUSLY

Please speak to your aesthetic provider to see if you are a candidate.

## EVOLVETONE

Discover a hands-free solution to improve the definition of your natural physique without the downtime or scars associated with invasive surgery. Easily tone your abdomen, hips, and buttocks.

Treatments are customized and tailored to address your specific needs, so the end result is a more defined appearance without any incisions, scarring or downtime. Multiple body areas can be treated simultaneously leaving you with a more toned and defined physique.